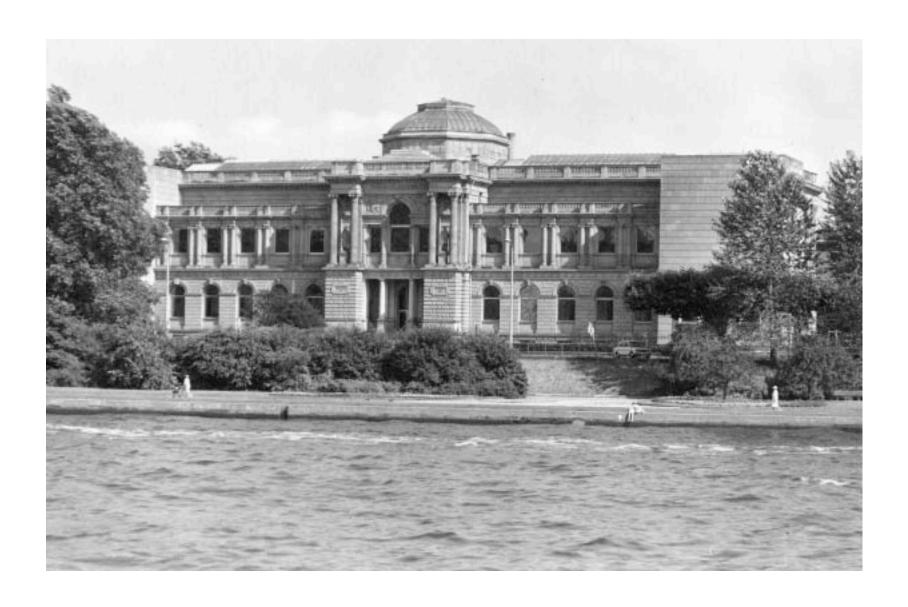

## HEADQUARTERS UNITED STATES FORCES EUROPEAN THEATER HISTORICAL DIVISION

#### PRESENTS

AN EXHIBITION OF

#### GERMAN WAR ART

STAEDEL MUSEUM SCHAUMAINKAI 63, FRANKFURT A. MAIN

> 1000 TO 1630 DAILY INCLUDING SUNDAYS 7 THROUGH 15 DECEMBER 1946