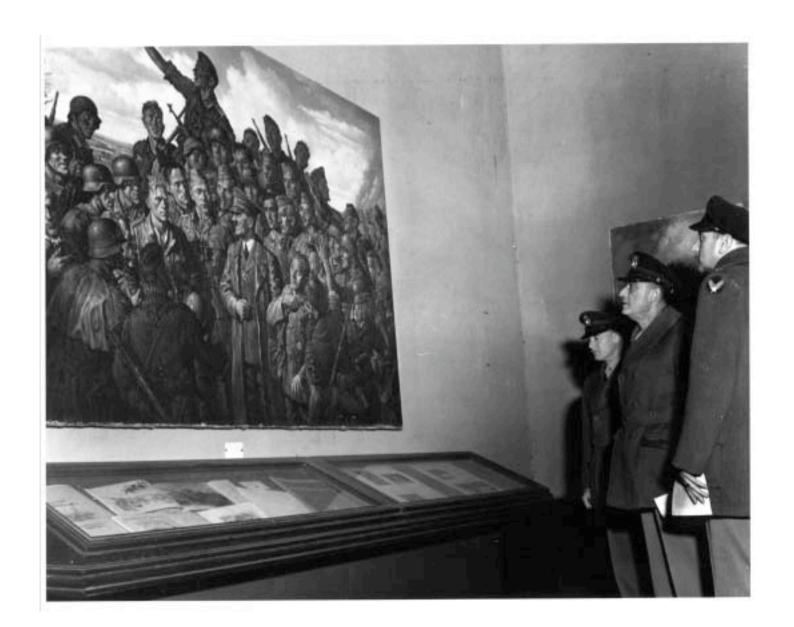

## HEADQUARTERS UNITED STATES FORCES EUROPEAN THEATER HISTORICAL DIVISION

#### PRESENTS

AN EXHIBITION OF

#### GERMAN WAR ART

STAEDEL MUSEUM SCHAUMAINKAI 63, FRANKFURT A. MAIN

> 1000 TO 1630 DAILY INCLUDING SUNDAYS 7 THROUGH 15 DECEMBER 1946