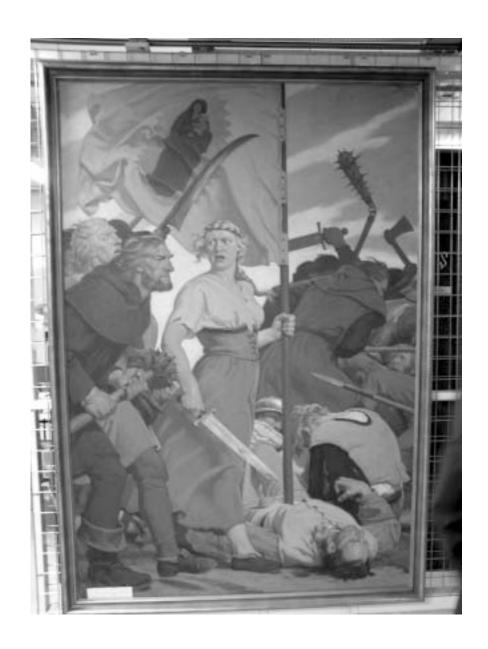

### NAZI ART IN MUSEUMS?

# CANONIZATION AND CONTROVERSY









# Gemalter hexenspuk, geschnitzte Pamphlete und geschäststüchtigen Inden. Offenbarungen deutscher lieligiosität andgegeben und zu derem beide gemacht



























#### CATALOGUE

#### поом з

- 67. BUSCH, BENGASI, AFRICA
- 68. BUSCH, TOBRUK HARBOR
- 69. HENGSTENBERG, BRITISH RETREAT ROAD
- 70. HENGSTENBERG, HEADED EAST 1942
- 71. HENGSTENBERG, DUNKERGUE REMNANTS
- 72. HENGSTENBERG, RETREAT FROM DUNKERGUE
- 73. HENGSTENBERG, BURNING OF CALAIS
- 74. HENGSTENBERG, STUKA BOMBS
- 79. TRAEGER- CAMOUFLAGED JU 87
- 76. TRAEGER STUKAS ATTACK
- 77. EICHHORST, SUPPLIES TO STALINGRAD
- 78. EICHHORST, REFUGEES
- 79. EICHHORST, MEMORIES OF STALINGRAD
- 80. EICHHORST, MEMORIES OF STALINGRAD
- 81. EICHHORST, GERMAN SOLDIER IN POLAND
- 82. EICHHORST, DAMAGED SMOLENSK CHURCH
- 83. EICHHORST, BRINGING BACK THE WOUNDED
- 84. EBER. ENTERING WARSAW
- 85. EBER. CAPTURED POLISH SOLDIERS
- 86. MATTHIES, V 1 ATTACK ON ENGLAND
- 87. HENSELLEK, CAPTURED RUSSIANS
- 88