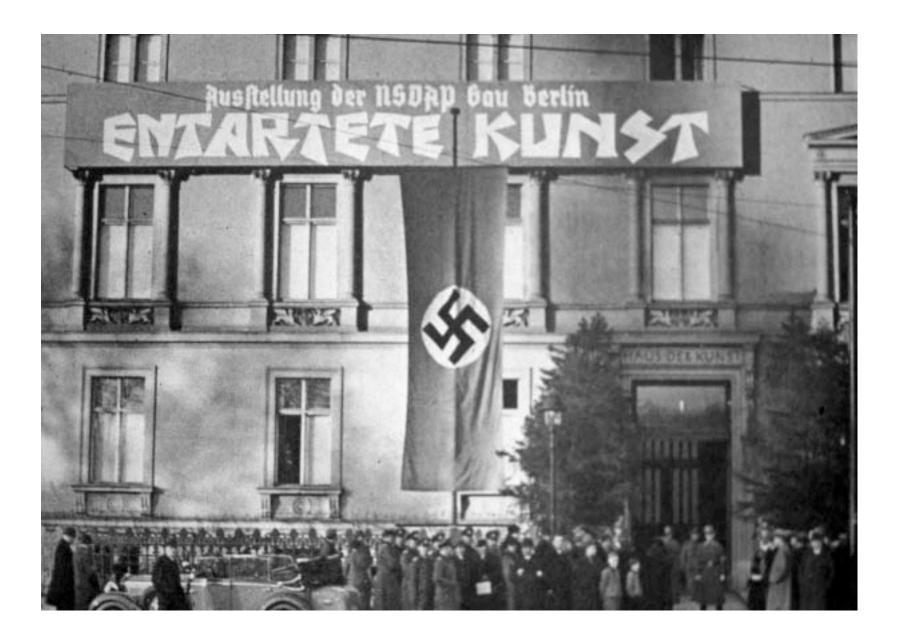

### NAZI ART IN MUSEUMS?

# CANONIZATION AND CONTROVERSY









# Gemalter hexenspuk, geschnitzte Pamphlete und geschäststüchtigen Inden. Offenbarungen deutscher lieligiosität andgegeben und zu derem beide gemacht



























#### CATALOGUE

#### поом з

- 67. BUSCH, BENGASI, AFRICA
- 68. BUSCH, TOBRUK HARBOR
- 69. HENGSTENBERG, BRITISH RETREAT ROAD
- 70. HENGSTENBERG, HEADED EAST 1942
- 71. HENGSTENBERG, DUNKERGUE REMNANTS
- 72. HENGSTENBERG, RETREAT FROM DUNKERGUE
- 73. HENGSTENBERG, BURNING OF CALAIS
- 74. HENGSTENBERG, STUKA BOMBS
- 79. TRAEGER- CAMOUFLAGED JU 87
- 76. TRAEGER STUKAS ATTACK
- 77. EICHHORST, SUPPLIES TO STALINGRAD
- 78. EICHHORST, REFUGEES
- 79. EICHHORST, MEMORIES OF STALINGRAD
- 80. EICHHORST, MEMORIES OF STALINGRAD
- 81. EICHHORST, GERMAN SOLDIER IN POLAND
- 82. EICHHORST, DAMAGED SMOLENSK CHURCH
- 83. EICHHORST,