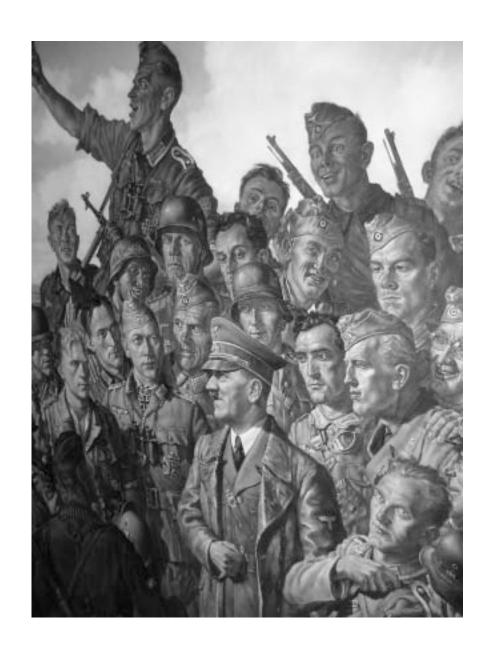

## HEADQUARTERS UNITED STATES FORCES EUROPEAN THEATER HISTORICAL DIVISION

#### PRESENTS

AN EXHIBITION OF

#### GERMAN WAR ART

STAEDEL MUSEUM SCHAUMAINKAI 63, FRANKFURT A. MAIN

> 1000 TO 1630 DAILY INCLUDING SUNDAYS 7 THROUGH 15 DECEMBER 1946