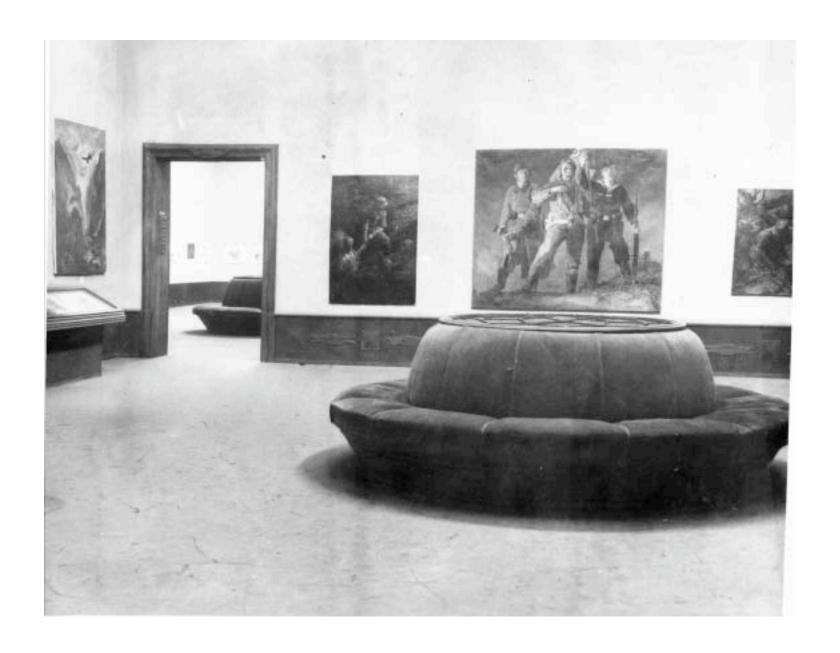

## HEADQUARTERS UNITED STATES FORCES EUROPEAN THEATER HISTORICAL DIVISION

#### PRESENTS

AN EXHIBITION OF

#### GERMAN WAR ART

STAEDEL MUSEUM SCHAUMAINKAI 63, FRANKFURT A. MAIN

> 1000 TO 1630 DAILY INCLUDING SUNDAYS 7 THROUGH 15 DECEMBER 1946