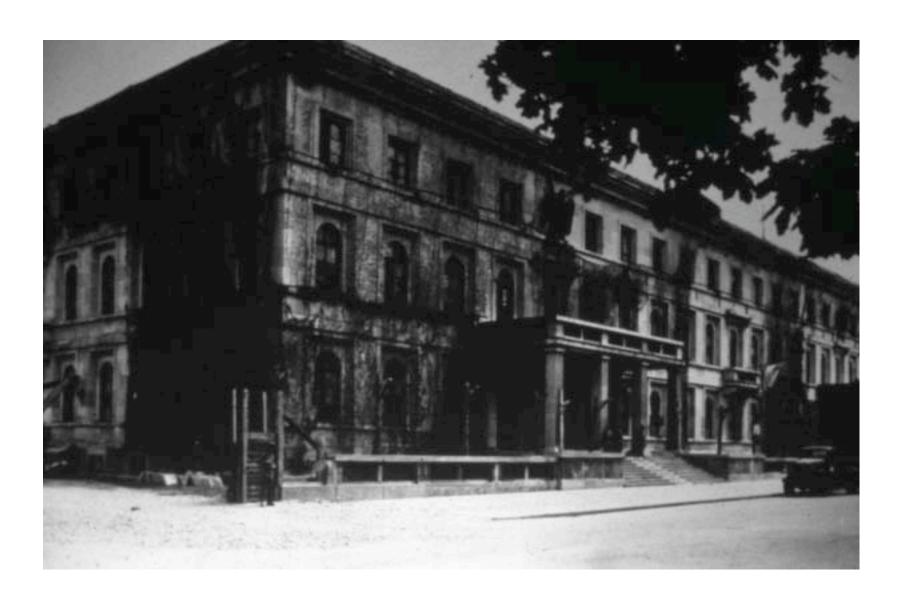

## HEADQUARTERS UNITED STATES FORCES EUROPEAN THEATER HISTORICAL DIVISION

#### PRESENTS

AN EXHIBITION OF

#### GERMAN WAR ART

STAEDEL MUSEUM SCHAUMAINKAI 63, FRANKFURT A. MAIN

> 1000 TO 1630 DAILY INCLUDING SUNDAYS 7 THROUGH 15 DECEMBER 1946