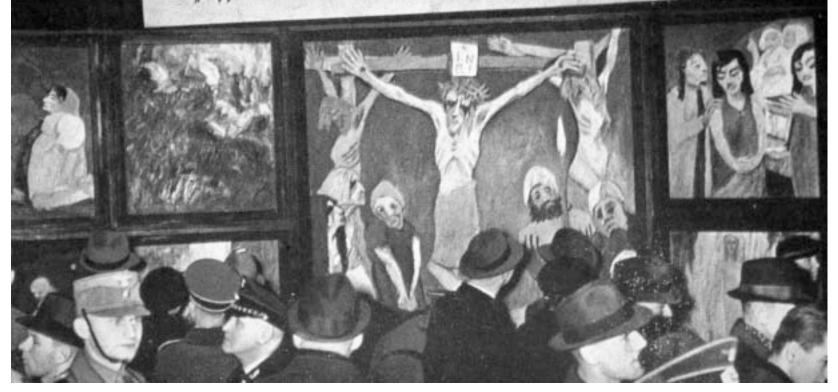

### NAZI ART IN MUSEUMS?

# CANONIZATION AND CONTROVERSY









# Gemalter hexenspuk, geschnitzte Pamphlete und geschäststüchtigen Inden. Offenbarungen deutscher lieligiosität andgegeben und zu derem beide gemacht



























#### CATALOGUE

#### поом з

- 67. BUSCH, BENGASI, AFRICA
- 68. BUSCH, TOBRUK HARBOR
- 69. HENGSTENBERG, BRITISH RETREAT ROAD
- 70. HENGSTENBERG, HEADED EAST 1942
- 71. HENGSTENBERG, DUNKERGUE REMNANTS
- 72. HENGSTENBERG, RETREAT FROM DUNKERGUE
- 73. HENGSTENBERG, BURNING OF CALAIS
- 74. HENGSTENBERG, STUKA BOMBS
- 79. TRAEGER- CAMOUFLAGED JU 87
- 76. TRAEGER STUKAS ATTACK
- 77. EICHHORST, SUPPLIES TO STALINGRAD
- 78. EICHHORST, REFUGEES
- 79. EICHHORST, MEMORIES OF STALINGRAD
- 80. EICHHORST, MEMORIES OF STALINGRAD
- 81. EICHHORST, GERMAN SOLDIER IN POLAND
- 82. EICHHORST, DAMAGED SMOLENSK CHURCH
- 83. EICHHORST, BRINGING BACK THE WOUNDED
- 84. EBER. ENTERING WARSAW
- 85. EBER. CAPTURED POLISH SOLDIERS
- 86. MATTHIES, V 1 ATTACK ON ENGLAND
- 87. HENSELLEK, CAPTUR