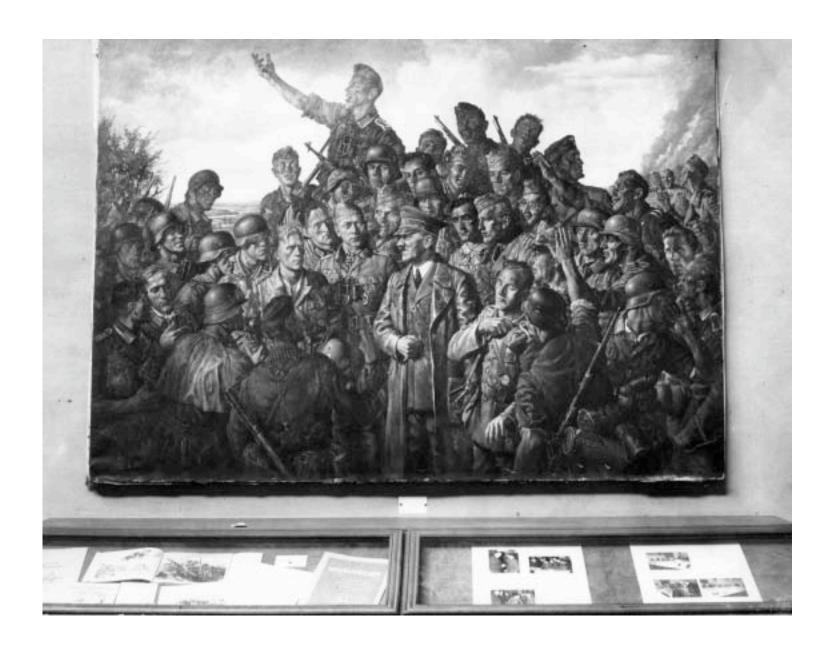

## HEADQUARTERS UNITED STATES FORCES EUROPEAN THEATER HISTORICAL DIVISION

#### PRESENTS

AN EXHIBITION OF

#### GERMAN WAR ART

STAEDEL MUSEUM SCHAUMAINKAI 63, FRANKFURT A. MAIN

> 1000 TO 1630 DAILY INCLUDING SUNDAYS 7 THROUGH 15 DECEMBER 1946